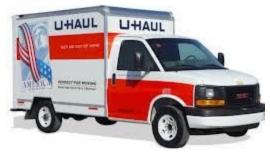

## **Vehicles ALLOWED on inner campus:**

Box Trucks or Pickup Trucks that are allowed shall be:

- No longer than 17 feet.
- The box or bed cannot be wider than the front doors of the cab.

Examples of Vehicle types that <u>ARE</u> allowed on campus

\*notice box same width as cab