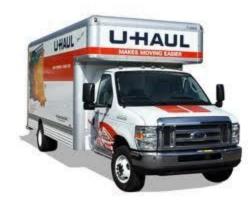

## **Vehicles NOT ALLOWED on inner campus:**

Box Trucks or Pickup Trucks that are:

- longer than 17 feet.
- The box or bed is wider than the front doors of the cab.

No trailers allowed on inner campus.

Staging of trucks and trailers that do not meet the standard to access inner campus will be in the LAKE LOT on Dorr Road.