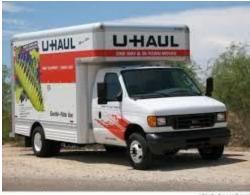

## **Vehicles ALLOWED on inner campus:**

Box Trucks or Pickup Trucks that are allowed shall be:

- No longer than 17 feet.
- The box or bed cannot be wider than the front doors of the cab.

Examples of Vehicle types that <u>ARE</u> allowed on campus