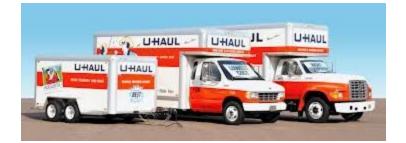

## **Vehicles NOT ALLOWED on inner campus:**

Box Trucks or Pickup Trucks that are:

- longer than 17 feet.
- The box or bed is wider than the front doors of the cab.

No trailers allowed on inner campus.

Staging of trucks and trailers that do not meet the standard to access inner campus will be in the LAKE LOT on Dorr Road.

Examples of vehicle types **NOT** allowed on inner campus – box wider than cab & Trailers

click to enlarge